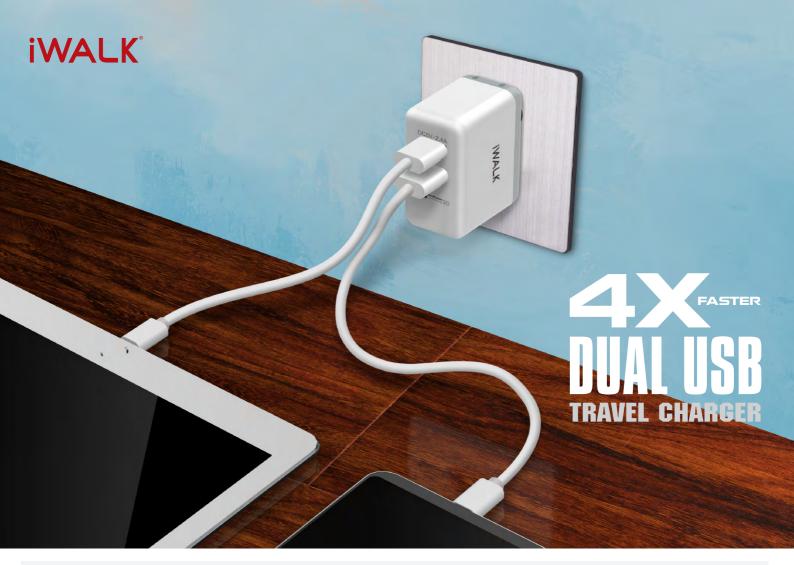

## Qualcomm® Quick Charge 3.0 Technology

The latest, fastest and most efficient USB charging technology in the world. Up to 4X faster than standard chargers, able to charge compatible devices to 60% in just 35 minutes

#### **Dual USB ports total 30W output**

Charge your Apple and Android QC3.0 devices simultaneously